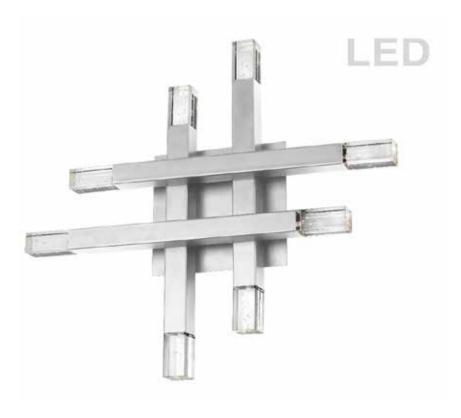

## 24W Polished Chrome Wall Sconce w/ Acrylic Diffuser

| Height<br>Width/Length<br>Depth<br>Weight                                                | 15.75<br>15.75<br>3.15<br>3               | No. of Bulbs<br>LED Compatible<br>Total Wattage                 | 8<br>Integrated LED<br>24W                                    |
|------------------------------------------------------------------------------------------|-------------------------------------------|-----------------------------------------------------------------|---------------------------------------------------------------|
| Body Material<br>Finish/Color<br>Type of Finish                                          | Metal<br>Polished Chrome<br>Electroplated | Second Material<br>Second Finish/Color                          | Acrylic<br>Frosted                                            |
| Bulb 1 Amount Bulb 1 Base Type Bulb 1 Max Watt. Bulb 1 Included Bulb 1 Lumens Bulb 1 CRI | 8<br>LED<br>3W<br>Yes<br>1920<br>90+      | Rated For<br>Voltage<br>Approval<br>Warranty<br>Instal Position | Damp Location<br>120V<br>cUL or equivalent<br>5 Years<br>Wall |