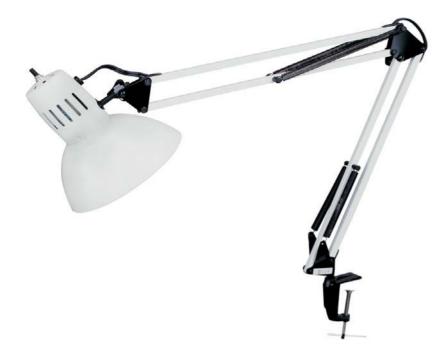

## DXL334-X-WH - Clamp-On Task Lamp, Gloss White

## Spring Balanced Clamp-On Lamp, Gloss White, 36" Reach

| Height<br>Width/Length<br>Depth<br>Weight | 36<br>7<br>7<br>3 | No. of Bulbs<br>LED Compatible<br>Total Wattage | 1<br>Yes<br>100W  |
|-------------------------------------------|-------------------|-------------------------------------------------|-------------------|
| Body Material<br>Finish/Color             | Metal<br>White    |                                                 |                   |
| Type of Finish                            | Painted           |                                                 |                   |
| Bulb 1 Amount                             | 1                 | Rated For                                       | Dry Location      |
| Bulb 1 Base Type                          | E26               | Voltage                                         | 120V              |
| Bulb 1 Max Watt.                          | 100W              |                                                 |                   |
| Bulb 1 Included                           | No                | Approval                                        | cUL or equivalent |
| Bulb 1 Lumens                             |                   | Warranty                                        | 1 Year            |
| Bulb 1 CRI                                |                   | Instal Position                                 | Table             |