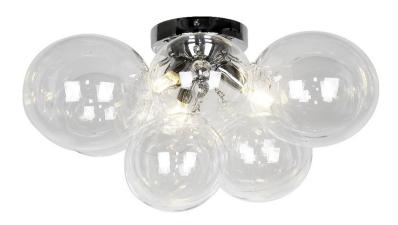

## CMT-143FH-CLR-PC - 3LT Flush Mount, PC w/ Clear Glass

No. of Bulbs Height 11.625 Width/Length 14.188 **LED Compatible** Compatible Depth 14.188 **Total Wattage** 120W Weight 3.5 **Body Material** Metal **Second Material** Glass Finish/Color **Polished Chrome** Second Finish/Color Clear Type of Finish Electroplated **Bulb 1 Amount** 3 **Rated For** Damp **Bulb 1 Base Type** G9 Voltage 120V **Bulb 1 Max Watt.** 40W **Bulb 1 Included** No **Approval** cUL or equivalent **Bulb 1 Lumens** Warranty 1 Year **Bulb 1 CRI Instal Position** Ceiling