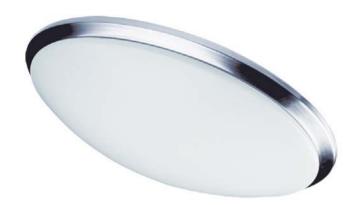

## CFLED-L1522-PC - LED Ceiling Flush 22W 381mm (15"), Polished Chrome

No. of Bulbs Height Width/Length 15 **LED Compatible** Yes Depth 15 **Total Wattage** 22W Weight 1 **Body Material** Acrylic **Second Material** Metal Finish/Color White Second Finish/Color White Type of Finish **Second Type of Finish** Plastic Acrylic **Bulb 1 Amount** 1 **Rated For** Indoor **Bulb 1 Base Type** LED Voltage 120 **Bulb 1 Max Watt.** 22W **Bulb 1 Included** Yes **Approval** cUL or equivalent **Bulb 1 Lumens** 1640 Warranty 5 Year **Bulb 1 CRI** 80+ **Instal Position** Any