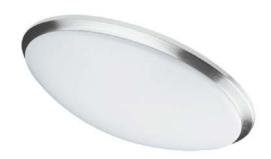

## CFLED-L1114-SC - LED Ceiling Flush 14W 280mm (11"), Satin Chrome

No. of Bulbs Height 3 Width/Length 11 **LED Compatible** Yes Depth 3 **Total Wattage** 14W 2 Weight **Body Material** Acrylic **Second Material** Metal Finish/Color White Second Finish/Color White Type of Finish **Second Type of Finish** Plastic Acrylic **Bulb 1 Amount** 1 **Rated For** Indoor **Bulb 1 Base Type** LED Voltage 120V **Bulb 1 Max Watt.** 14W **Bulb 1 Included** cUL or equivalent Yes **Approval Bulb 1 Lumens** 980 Warranty 5 Year **Bulb 1 CRI** 80+ **Instal Position** Any