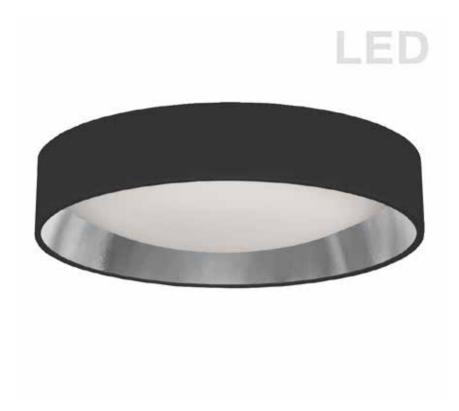

## CFLD-1522-697 - 15" Flush Mount, BK/SLV shade

## 15" Light Flush Mount Fixture Black/Silver Shade

| Height<br>Width/Length<br>Depth<br>Weight                                                | 3<br>15<br>15<br>3                    | No. of Bulbs<br>LED Compatible<br>Total Wattage                 | 1<br>Integrated LED<br>22W                                       |
|------------------------------------------------------------------------------------------|---------------------------------------|-----------------------------------------------------------------|------------------------------------------------------------------|
| Body Material<br>Finish/Color<br>Type of Finish                                          | Fabric<br>Black/Silver<br>Fabric      | Second Material<br>Second Finish/Color<br>Second Type of Finish | Acrylic<br>Satin Chrome<br>Electroplated                         |
| Bulb 1 Amount Bulb 1 Base Type Bulb 1 Max Watt. Bulb 1 Included Bulb 1 Lumens Bulb 1 CRI | 1<br>LED<br>22W<br>Yes<br>1640<br>90+ | Rated For<br>Voltage<br>Approval<br>Warranty<br>Instal Position | Damp Location<br>120V<br>cUL or equivalent<br>5 Years<br>Ceiling |