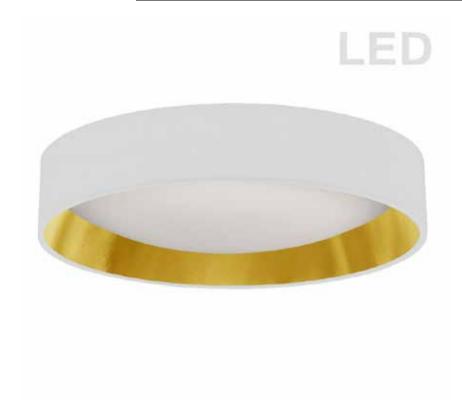

## CFLD-1522-692 - 15" Flush Mount, WH/GLD shade

## 15" Light Flush Mount Fixture White/Gold Shade

| Height<br>Width/Length<br>Depth<br>Weight             | 3<br>15<br>15<br>3 | No. of Bulbs<br>LED Compatible<br>Total Wattage | 1<br>Integrated LED<br>22W |
|-------------------------------------------------------|--------------------|-------------------------------------------------|----------------------------|
| Body Material                                         | Fabric             | Second Material                                 | Acrylic                    |
| Finish/Color                                          | White/Gold         | Second Finish/Color                             | Polished Chrome            |
| Type of Finish                                        | Fabric             | Second Type of Finish                           | Electroplated              |
| Bulb 1 Amount<br>Bulb 1 Base Type<br>Bulb 1 Max Watt. | 1<br>LED<br>22W    | Rated For<br>Voltage                            | Damp Location<br>120V      |
| Bulb 1 Included                                       | Yes                | Approval                                        | cUL or equivalent          |
| Bulb 1 Lumens                                         | 1640               | Warranty                                        | 5 Years                    |
| Bulb 1 CRI                                            | 90+                | Instal Position                                 | Ceiling                    |