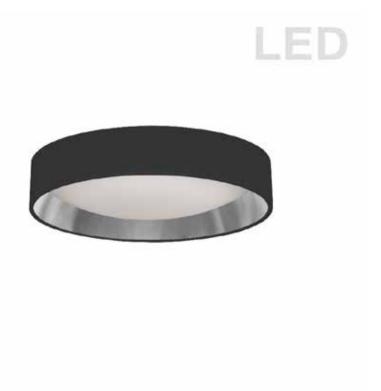

## CFLD-1114-697 - 11" Flush Mount, BK/SLV shade

## 11" Light Flush Mount Fixture Black/Silver Shade

| Height<br>Width/Length<br>Depth<br>Weight                                                | 3<br>11<br>11<br>2                    | No. of Bulbs<br>LED Compatible<br>Total Wattage                 | 1<br>Integrated LED<br>14W                                       |
|------------------------------------------------------------------------------------------|---------------------------------------|-----------------------------------------------------------------|------------------------------------------------------------------|
| Body Material<br>Finish/Color<br>Type of Finish                                          | Fabric<br>Black/Silver<br>Fabric      | Second Material<br>Second Finish/Color<br>Second Type of Finish | Acrylic<br>Satin Chrome<br>Electroplated                         |
| Bulb 1 Amount Bulb 1 Base Type Bulb 1 Max Watt. Bulb 1 Included Bulb 1 Lumens Bulb 1 CRI | 1<br>LED<br>14W<br>Yes<br>1100<br>90+ | Rated For<br>Voltage<br>Approval<br>Warranty<br>Instal Position | Damp Location<br>120V<br>cUL or equivalent<br>5 Years<br>Ceiling |