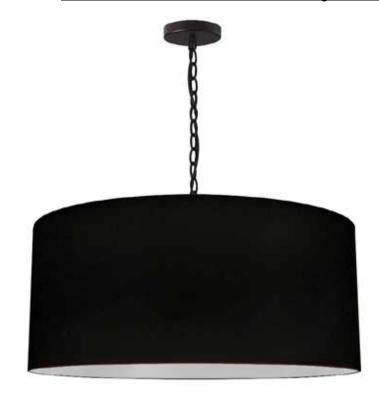

## BXN-L-BK-797 - 1LT Braxton Large Pendant, BLK Shade, BLK

1 Light Large Braxton Black Pendant w/ Black Shade

| Height<br>Width/Length<br>Depth<br>Weight                                                | 13<br>26<br>26<br>7       | No. of Bulbs<br>LED Compatible<br>Total Wattage                 | 1<br>LED Compatible<br>100W                                     |
|------------------------------------------------------------------------------------------|---------------------------|-----------------------------------------------------------------|-----------------------------------------------------------------|
| Body Material<br>Finish/Color<br>Type of Finish                                          | Fabric<br>Black<br>Fabric | Second Material<br>Second Finish/Color<br>Second Type of Finish | Metal<br>Matte Black<br>Painted                                 |
| Bulb 1 Amount Bulb 1 Base Type Bulb 1 Max Watt. Bulb 1 Included Bulb 1 Lumens Bulb 1 CRI | 1<br>E26<br>100W<br>No    | Rated For<br>Voltage<br>Approval<br>Warranty<br>Instal Position | Damp Location<br>120V<br>cUL or equivalent<br>1 Year<br>Ceiling |