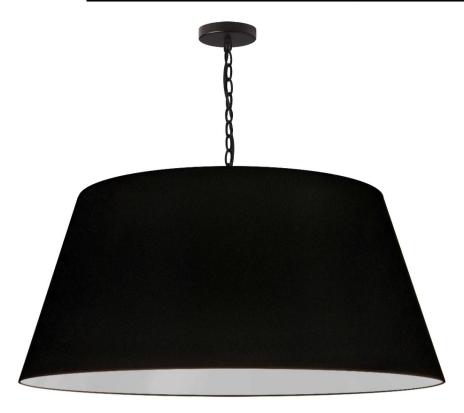

## BRY-XL-BK-797 - 1LT Brynn X-Large Pendant, BLK Shade, Black

1 Light Brynn Extra Large Pendant, Black Shade, Black

| Height<br>Width/Length<br>Depth<br>Weight                                                | 16<br>32<br>32<br>8        | No. of Bulbs<br>LED Compatible<br>Total Wattage                 | 1<br>LED Compatible<br>100                            |
|------------------------------------------------------------------------------------------|----------------------------|-----------------------------------------------------------------|-------------------------------------------------------|
| Body Material<br>Finish/Color<br>Type of Finish                                          | Metal<br>Black<br>Hardback | Second Material<br>Second Finish/Color<br>Second Type of Finish | Metal<br>Black<br>Painted                             |
| Bulb 1 Amount Bulb 1 Base Type Bulb 1 Max Watt. Bulb 1 Included Bulb 1 Lumens Bulb 1 CRI | 1<br>E26<br>100<br>No      | Rated For<br>Voltage<br>Approval<br>Warranty<br>Instal Position | Dry<br>120V<br>cUL or equivalent<br>1 Year<br>Ceiling |