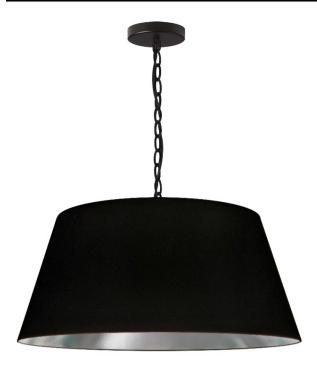

## BRY-M-BK-697 - 1LT Brynn Medium Pendant, BLK/SV Shade, Black

## 1 Light Brynn Medium Pendant, Black/Silver Shade, Black

| Height<br>Width/Length<br>Depth<br>Weight                                                | 10<br>20<br>20<br>4        | No. of Bulbs<br>LED Compatible<br>Total Wattage                 | 1<br>LED Compatible<br>100                            |
|------------------------------------------------------------------------------------------|----------------------------|-----------------------------------------------------------------|-------------------------------------------------------|
| Body Material<br>Finish/Color<br>Type of Finish                                          | Metal<br>Black<br>Hardback | Second Material<br>Second Finish/Color<br>Second Type of Finish | Metal<br>Black<br>Painted                             |
| Bulb 1 Amount Bulb 1 Base Type Bulb 1 Max Watt. Bulb 1 Included Bulb 1 Lumens Bulb 1 CRI | 1<br>E26<br>100<br>No      | Rated For<br>Voltage<br>Approval<br>Warranty<br>Instal Position | Dry<br>120V<br>cUL or equivalent<br>1 Year<br>Ceiling |