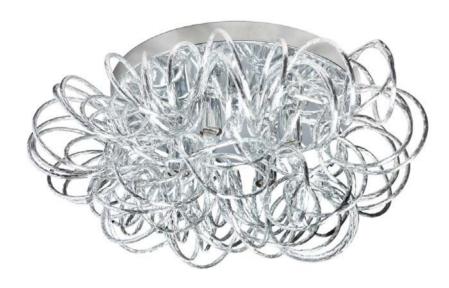

## BAY-144FH-PC - 4LT Tubular Flush Mount

## 4 Light Tubular Flush Mount Fixture, Polished Chrome Finish

| Height               | 9               | No. of Bulbs          | 4                 |
|----------------------|-----------------|-----------------------|-------------------|
| Width/Length         | 15              | LED Compatible        | Yes               |
| Depth                | 15              | Total Wattage         | 160W              |
| Weight               | 3               |                       |                   |
| <b>Body Material</b> | Aluminum        | Second Material       | Metal             |
| Finish/Color         | Polished Chrome | Second Finish/Color   | Polished Chrome   |
| Type of Finish       | Electroplated   | Second Type of Finish | Electroplated     |
| Bulb 1 Amount        | 4               | Rated For             | Damp Location     |
| Bulb 1 Base Type     | <b>G</b> 9      | Voltage               | 120V              |
| Bulb 1 Max Watt.     | 40W             |                       |                   |
| Bulb 1 Included      | No              | Approval              | cUL or equivalent |
| Bulb 1 Lumens        |                 | Warranty              | 1 Year            |
| Bulb 1 CRI           |                 | Instal Position       | Ceiling           |