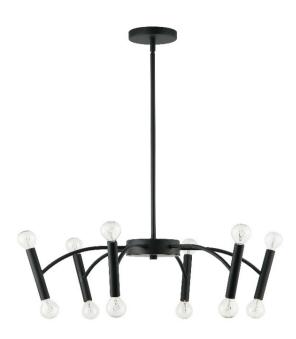

## ARO-2412P-MB - 12LT Incandescent Pendant, MB

## 12 Light Incandescent Pendant, Matte Black

| Height               | 6.25        | No. of Bulbs    | 12                |  |
|----------------------|-------------|-----------------|-------------------|--|
| Width/Length         | 24          | LED Compatible  | LED Compatible    |  |
| Depth                | 24          | Total Wattage   | 720               |  |
| Weight               | 6           |                 |                   |  |
| Body Material        | Metal       |                 |                   |  |
| Finish/Color         | Matte Black |                 |                   |  |
| Type of Finish       | Painted     |                 |                   |  |
| Bulb 1 Amount        | 12          | Rated For       | Dry               |  |
| Bulb 1 Base Type     | E12         | Voltage         | 120V              |  |
| Bulb 1 Max Watt.     | 60          |                 |                   |  |
| Bulb 1 Included      | No          | Approval        | cUL or equivalent |  |
| <b>Bulb 1 Lumens</b> |             | Warranty        | 1 Year            |  |
| Bulb 1 CRI           |             | Instal Position | Ceiling           |  |