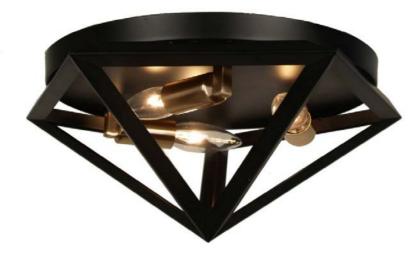

## ARC-123FH-AB - 3LT Flush-Mount, BLK/AB

## 3 Light Flush Mount Fixture, Matte Black with Antique Brass Accents

| Height<br>Width/Length<br>Depth<br>Weight                                                               | 7<br>12<br>12<br>4              | No. of Bulbs<br>LED Compatible<br>Total Wattage                 | 3<br>Yes<br>180W                                               |
|---------------------------------------------------------------------------------------------------------|---------------------------------|-----------------------------------------------------------------|----------------------------------------------------------------|
| Body Material<br>Finish/Color<br>Type of Finish                                                         | Metal<br>Matte Black<br>Painted | Second Material<br>Second Finish/Color<br>Second Type of Finish | Metal<br>Antique Brass<br>Electroplated                        |
| Bulb 1 Amount<br>Bulb 1 Base Type<br>Bulb 1 Max Watt.<br>Bulb 1 Included<br>Bulb 1 Lumens<br>Bulb 1 CRI | 3<br>E12<br>60W<br>No           | Rated For<br>Voltage<br>Approval<br>Warranty<br>Instal Position | Dry Location<br>120V<br>cUL or equivalent<br>1 Year<br>Ceiling |