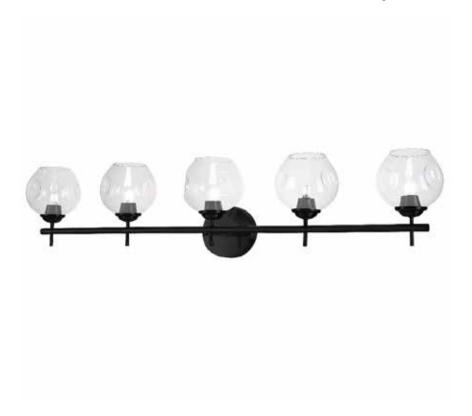

## ABI-365W-MB-CLR - 5LT Vanity, MB w/ Clear Glass

## 5 Light Halogen Matte Black Vanity w/ Clear Glass

| Height<br>Width/Length                          | 9<br>37.5                       | No. of Bulbs<br>LED Compatible          | 5<br>LED Compatible                 |
|-------------------------------------------------|---------------------------------|-----------------------------------------|-------------------------------------|
| Depth<br>Weight                                 | 5.75<br>5.5                     | Total Wattage                           | 200W                                |
| Body Material<br>Finish/Color<br>Type of Finish | Metal<br>Matte Black<br>Painted | Second Material<br>Second Finish/Color  | Glass<br>Clear                      |
| Bulb 1 Amount                                   | 5                               | Rated For                               | Damp Location                       |
| Bulb 1 Base Type<br>Bulb 1 Max Watt.            | G9<br>40W                       | Voltage                                 | 120V                                |
| Bulb 1 Included<br>Bulb 1 Lumens<br>Bulb 1 CRI  | No                              | Approval<br>Warranty<br>Instal Position | cUL or equivalent<br>1 Year<br>Wall |