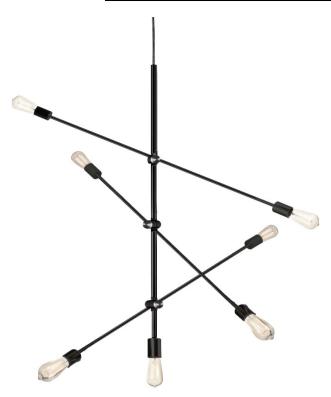

## 817P-BK - 7LT Pendant, Black Finish

## 7 Light Pendant Black Finish

| Height<br>Width/Length<br>Depth<br>Weight             | 21.6<br>27.9<br>27.9<br>4 | No. of Bulbs<br>LED Compatible<br>Total Wattage | 7<br>Yes<br>420W      |
|-------------------------------------------------------|---------------------------|-------------------------------------------------|-----------------------|
| Body Material                                         | Metal                     | Second Material                                 | Aluminum              |
| Finish/Color                                          | Black                     | Second Finish/Color                             | Black                 |
| Type of Finish                                        | Painted                   | Second Type of Finish                           | Painted               |
| Bulb 1 Amount<br>Bulb 1 Base Type<br>Bulb 1 Max Watt. | 7<br>E26<br>60            | Rated For<br>Voltage                            | Damp Location<br>120V |
| Bulb 1 Included                                       | No                        | Approval                                        | cUL or equivalent     |
| Bulb 1 Lumens                                         |                           | Warranty                                        | 1 year                |
| Bulb 1 CRI                                            |                           | Instal Position                                 | Ceiling               |