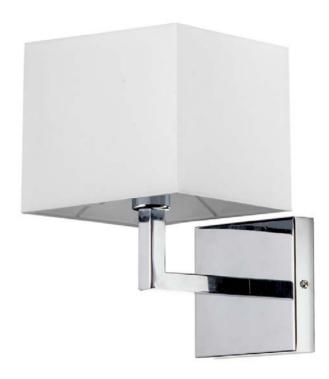

## 77-1W-PC-WH - 1LT Incandescent Wall Sconce, PC w/White Shade

## 1 Light Incandescent Wall Sconce, Polished Chrome with White Shade Finish

| Height<br>Width/Length<br>Depth<br>Weight                                                | 10.5<br>6<br>7.5<br>2                     | No. of Bulbs<br>LED Compatible<br>Total Wattage                 | 1<br>Yes<br>60W                                    |
|------------------------------------------------------------------------------------------|-------------------------------------------|-----------------------------------------------------------------|----------------------------------------------------|
| Body Material<br>Finish/Color<br>Type of Finish                                          | Metal<br>Polished Chrome<br>Electroplated | Second Finish/Color<br>Second Type of Finish                    | White<br>Hardback                                  |
| Bulb 1 Amount Bulb 1 Base Type Bulb 1 Max Watt. Bulb 1 Included Bulb 1 Lumens Bulb 1 CRI | 1<br>LED<br>60W<br>No                     | Rated For<br>Voltage<br>Approval<br>Warranty<br>Instal Position | Dry<br>120V<br>cUL or equivalent<br>1 Year<br>Wall |