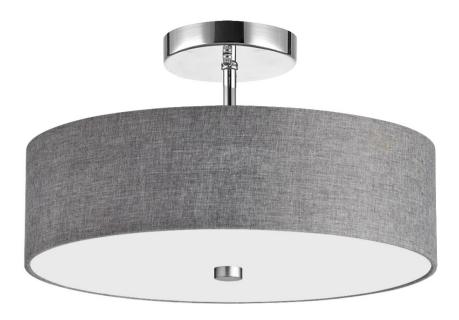

## 571-143SF-PC-GRY - 3LT Incandescent Semi-Flush PC w/ Grey Shade

## 3 Light Incandescent Semi Flush Polished Chrome Finish with Grey Shade

| Height           | 5.5      | No. of Bulbs          | 3                 |
|------------------|----------|-----------------------|-------------------|
| Width/Length     | 14.25    | LED Compatible        | Yes               |
| Depth            | 14.25    | Total Wattage         | 60                |
| Weight           | 3        |                       |                   |
| Body Material    | Fabric   | Second Material       | Metal             |
| Finish/Color     | Grey     | Second Finish/Color   | Polished Chrome   |
| Type of Finish   | Hardback | Second Type of Finish | Electroplated     |
| Bulb 1 Amount    | 3        | Rated For             | Dry Location      |
| Bulb 1 Base Type | E26      | Voltage               | 120V              |
| Bulb 1 Max Watt. | 60       |                       |                   |
| Bulb 1 Included  | No       | Approval              | cUL or equivalent |
| Bulb 1 Lumens    |          | Warranty              | 1 Year            |
| Bulb 1 CRI       |          | Instal Position       | Ceiling           |