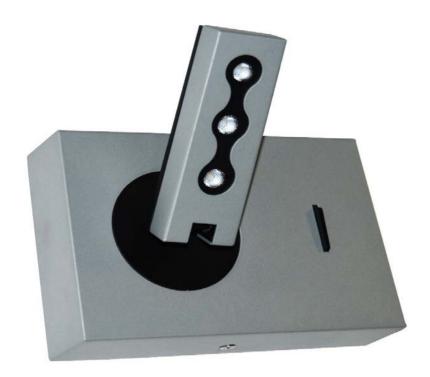

## 479LEDW-SV - Wall Sconce w/LED Reading Lamp, Silver Finish

## Wall Sconce w/LED Reading Lamp, Silver Finish

| Height<br>Width/Length<br>Depth<br>Weight                                                | 5<br>6.5<br>5.6<br>5                | No. of Bulbs<br>LED Compatible<br>Total Wattage                 | 1<br>Yes<br>6W                                                |
|------------------------------------------------------------------------------------------|-------------------------------------|-----------------------------------------------------------------|---------------------------------------------------------------|
| Body Material<br>Finish/Color<br>Type of Finish                                          | Metal<br>Silver<br>Painted          |                                                                 |                                                               |
| Bulb 1 Amount Bulb 1 Base Type Bulb 1 Max Watt. Bulb 1 Included Bulb 1 Lumens Bulb 1 CRI | 3<br>LED<br>2W<br>Yes<br>450<br>80+ | Rated For<br>Voltage<br>Approval<br>Warranty<br>Instal Position | Damp Location<br>120V<br>cUL or equivalent<br>5 years<br>Wall |