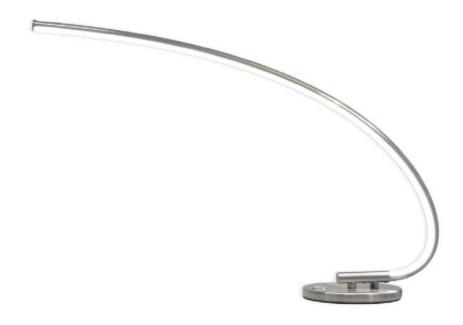

## 322-LEDT-SC - LED Table Lamp, SC

## LED Table Lamp, 18 Watt, Satin Chrome Finish

| Height                 | 19"           | No. of Bulbs    | 1                 |
|------------------------|---------------|-----------------|-------------------|
| Width/Length           | 24            | LED Compatible  | Yes               |
| Depth                  | 6"            | Total Wattage   | 18W               |
| Weight                 | 8             |                 |                   |
| <b>Body Material</b>   | Aluminum      |                 |                   |
| Finish/Color           | Satin Chrome  |                 |                   |
| Type of Finish         | Electroplated |                 |                   |
| Bulb 1 Amount          | 1             | Rated For       | Dry Location      |
| Bulb 1 Base Type       | LED           | Voltage         | 120               |
| Bulb 1 Max Watt.       | 18W           |                 |                   |
| <b>Bulb 1 Included</b> | Yes           | Approval        | cUL or equivalent |
| <b>Bulb 1 Lumens</b>   | 1100          | Warranty        | 5 Year Limited    |
| Bulb 1 CRI             | 80+           | Instal Position | Table             |