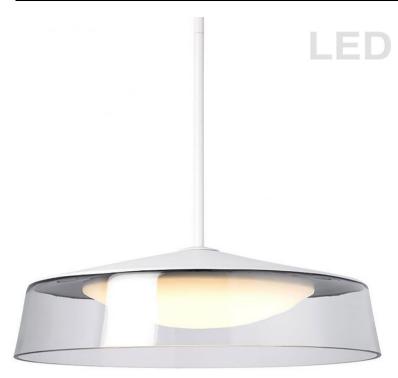

## 3145-LEDP18-CL-MW - 35W Pendant Matte White Finish w/ Clear Glass

## 35W LED Flush Mount Matte White Finish with Clear Glass

| Height<br>Width/Length<br>Depth<br>Weight                                                | 6.1<br>18<br>18<br>12                | No. of Bulbs<br>LED Compatible<br>Total Wattage      | 1<br>Yes<br>35                                                  |
|------------------------------------------------------------------------------------------|--------------------------------------|------------------------------------------------------|-----------------------------------------------------------------|
| Body Material<br>Finish/Color<br>Type of Finish                                          | Metal<br>Matte White<br>Painted      | Second Material<br>Second Finish/Color               | Glass<br>Clear                                                  |
| Bulb 1 Amount Bulb 1 Base Type Bulb 1 Max Watt. Bulb 1 Included Bulb 1 Lumens Bulb 1 CRI | 1<br>LED<br>35<br>Yes<br>1750<br>80+ | Rated For Voltage  Approval Warranty Instal Position | Dry Location<br>120V<br>cUL or equivalent<br>5 Years<br>Ceiling |