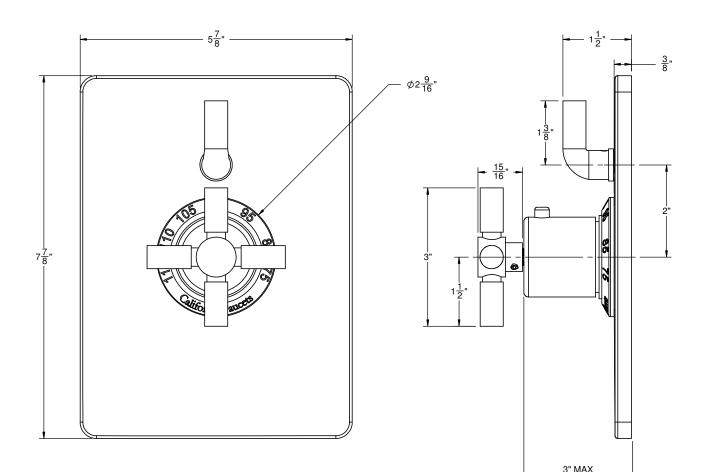

## TO-THC1L-30X TO-THC1L-30XK TO-THC1L-30XF

Descanso

ТМ

(TO-THC1L-30X SHOWN)

SPECIFICATIONS SUBJECT TO CHANGE WITHOUT NOTICE

2-1/4" MIN

TO-THC1L-30X\_sp\_180420