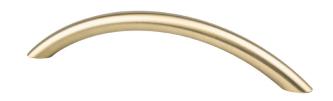

## 7919-20CZ-P

Contemporary Advantage Three 128mm CC Champagne Arch Pull

## **Product Specifications**

| Collection       | CONTEMPORARY ADVANTAGE THREE | Length                                                      | 6in.                            |
|------------------|------------------------------|-------------------------------------------------------------|---------------------------------|
| Product Type     | PULL                         | Width                                                       | ³‰in.                           |
| Finish           | CHAMPAGNE                    | Height/<br>Projection                                       | 1 ¾16in.                        |
| Material         | STEEL                        | Base                                                        | ³‰in.                           |
| Center to Center | 128mm                        | Тар                                                         | 8-32 Comes with two 1in. screws |
|                  |                              | All dimensions listed in inches unless otherwise specified. |                                 |