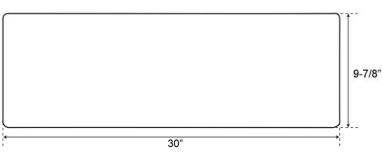

## **30" BENTLEY SINGLE BOWL FARMER SINK**

Cat. No FSCSB3122

W: 30"

D: 20"

H: 9-7/8"

\*Please do NOT cut hole without template or actual product.