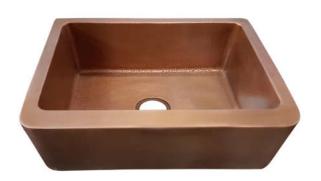

## **30" BENTLEY SINGLE BOWL FARMER SINK**

Cat. No FSCSB3122

W: 30"

D: 20"

H: 9-7/8"

\*Please do NOT cut hole without template or actual product.

## **Features:**

- ► Constructed of solid 16 gauge copper
- ► Smooth front
- ► Rounded interior corners easy for cleaning
- ► Sink bowl has no internal welds
- ► Sink bottom angled to drainage
- ► Accommodates 3-1/2" drain
- ▶2-1/2" Front rim, 1-1/4" back and side rims
- ▶ Patina applied to copper using French hot process
- ► Hand polished finish
- ► Copper is a living finish and will patina over time
- ► Hammered Interior

## Finish:

**SAC** Smooth Antique Copper

Dimensions of fixture are nominal and may vary within the range of tolerances established by ANSI Standard A112.19.2. Dimensions and specifications subject to change without notice.