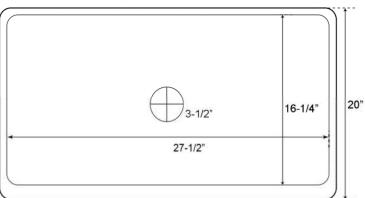

## **Interior Dimensions:**

Basin Interior: 27-1/2" W x 16-1/4" D

Basin depth: 9-1/2"