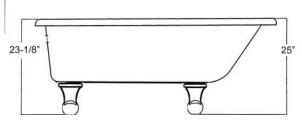

## 67" ASIA DOUBLE ACRYLIC ROLL TOP TUB

Cat. No. ADTR67

L: 67" W: 29"

H: 25" (from floor to top of tub) 18" (from bottom to tub)

Water depth: 11-1/2" to overflow