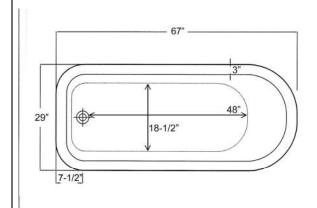

## 67" ASIA DOUBLE ACRYLIC ROLL TOP TUB

Cat. No. ADTR67

L: 67" W: 29"

H: 25" (from floor to top of tub) 18" (from bottom to tub)

Water depth: 11-1/2" to overflow