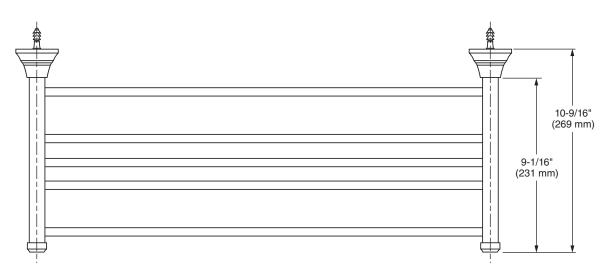

MODEL NUMBER:

□ 7455260 - 24" Train Rack

## **PRODUCT FEATURES:**

Materials of Construction: Metal construction for durability & long life. Brass rod.

Concealed Mounting: No exposed set screws.

Easy to Install

## SUGGESTED SPECIFICATION

Train Rack (Towel Shelf) shall feature metal construction. Rod shall be brass. Shall feature concealed mounting with no exposed set screws. Towel Bar shall be American Standard Model # 7455260.\_\_\_\_.