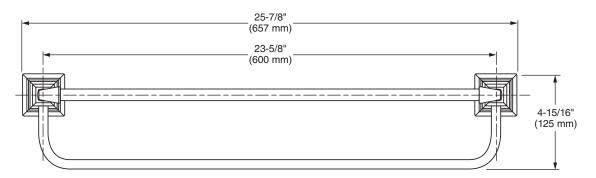

MODEL NUMBER:

□ 7455260 - 24" Train Rack

## **PRODUCT FEATURES:**

Materials of Construction: Metal construction for durability & long life. Brass rod.

Concealed Mounting: No exposed set screws.

Easy to Install

## SUGGESTED SPECIFICATION

Train Rack (Towel Shelf) shall feature metal construction. Rod shall be brass. Shall feature concealed mounting with no exposed set screws. Towel Bar shall be American Standard Model # 7455260.\_\_\_\_.