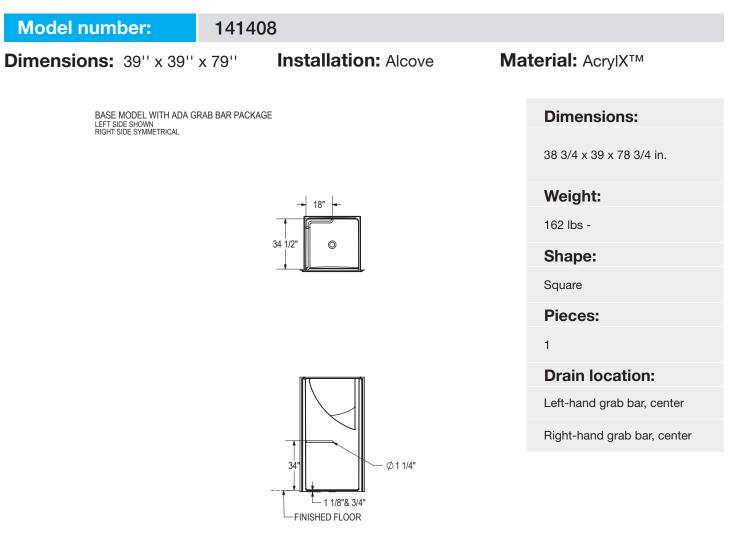

| Model number:                   | 141408                      |                                                                                                                                                                                                                                                                                                                                                                                                                         |
|---------------------------------|-----------------------------|-------------------------------------------------------------------------------------------------------------------------------------------------------------------------------------------------------------------------------------------------------------------------------------------------------------------------------------------------------------------------------------------------------------------------|
| Dimensions: 39" x 39"           | x 79'' Installation: Alcove | Material: AcrylX™                                                                                                                                                                                                                                                                                                                                                                                                       |
|                                 |                             | Standard Features:<br>• 1-piece transfer shower reinforced according<br>to FHA accessibility requirements<br>• One horizontal L-shaped grab bar (34 3/8" x<br>18")<br>• Outward facing return flanges<br>• Center drain<br>• Textured bottom<br>• 3/4" reduced skirt and 1/2" high threshold<br>Product characteristics:<br>• One-Piece Unit<br>• ADA<br>• Grab Bars & Seats Available<br>Warranty:<br>Lifetime limited |
| Standard colors:<br>White (002) |                             | Certifications<br>ABG products adhere to one or more of the following certifications:                                                                                                                                                                                                                                                                                                                                   |

## **OPS-3636-RS RRF - ADA Grab Bar Shower**

All dimensions are approximate. Structure measurements must be verified against the unit to ensure proper fit.

| Project:        |  |
|-----------------|--|
| Contractor:     |  |
| Representative: |  |
| Date:           |  |
| Tel:            |  |
| Notes:          |  |
|                 |  |
|                 |  |