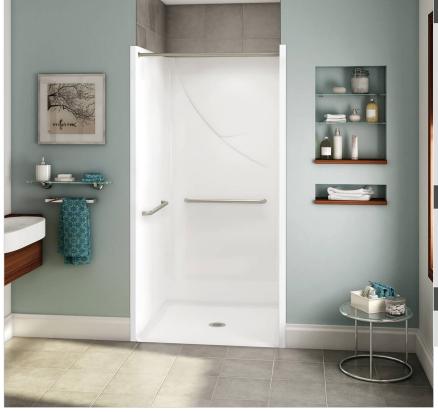

# **OPS-3636 RRF - MASS Grab Bar Shower**

**Model number:** 

141406

**Dimensions:** 39" x 39" x 79" **Installation:** Alcove **Material:** AcrylX™

## **Standard Features:**

- 1-piece transfer shower reinforced according to FHA accessibility requirements
- 2 x Horizontal Straight 30" textured Stainless Steel grab bars (factory installed)
- Outward facing return flanges
- Center drain
- Textured bottom
- 1 1/8 in. skirt and 1/2 in. high threshold

### Product characteristics:

- One-Piece Unit
- MASS
- Grab Bars & Seats Available