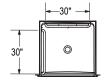

Dimensions:

38 3/4 x 39 x 78 3/4 in.

Weight:

162 lbs 
Shape:

Square

Pieces:

1

Drain location: