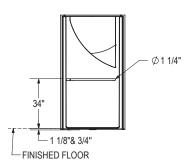

Dimensions:

38 3/4 x 39 x 78 3/4 in.

Weight:

162 lbs 
Shape:

Square

Pieces:

1

Drain location:

Left-hand grab bar, center

Right-hand grab bar, center

All dimensions are approximate. Structure measurements must be verified against the unit to ensure proper fit.

| Project:        |
|-----------------|
| Contractor:     |
| Representative: |
| Date:           |
| Tel:            |
| Notes:          |
|                 |
|                 |