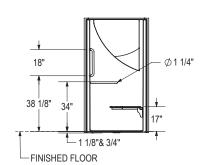

# **OPS-3636 RRF - ANSI Grab Bar and Seat Shower**

**Model number:** 

141401

**Dimensions:** 39" x 39" x 79" **Installation:** Alcove **Material:** AcrylX™

BASE MODEL WITH ANSI GRAB BAR & SEAT PACKAGE LEFT SIDE SHOWN RIGHT SIDE SYMMETRICAL

Dimensions:

38 3/4 x 39 x 78 3/4 in.

Weight:

162 lbs 
Shape:

Square

Pieces:

1

Drain location:

Left-hand grab bar, center

Right-hand grab bar, center

All dimensions are approximate. Structure measurements must be verified against the unit to ensure proper fit.

| Project:        |
|-----------------|
| Contractor:     |
| Representative: |
| Date:           |
| Tel:            |
| Notes:          |
|                 |
|                 |