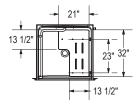

Dimensions:

38 3/4 x 39 x 78 3/4 in.

Weight:

162 lbs 
Shape:

Square

Pieces:

1

Drain location:

Left-hand grab bar, center

Right-hand grab bar, center

All dimensions are approximate. Structure measurements must be verified against the unit to ensure proper fit.

| Project:        |
|-----------------|
| Contractor:     |
| Representative: |
| Date:           |
| Tel:            |
| Notes:          |
|                 |
|                 |