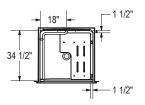

Dimensions:

38 3/4 x 39 x 78 3/4 in.

Weight:

162 lbs 
Shape:

Square

Pieces:

1

Drain location:

Left-hand grab bar, center

Right-hand grab bar, center

All dimensions are approximate. Structure measurements must be verified against the unit to ensure proper fit.

| Project:        |
|-----------------|
| Contractor:     |
| Representative: |
| Date:           |
| Tel:            |
| Notes:          |
|                 |
|                 |