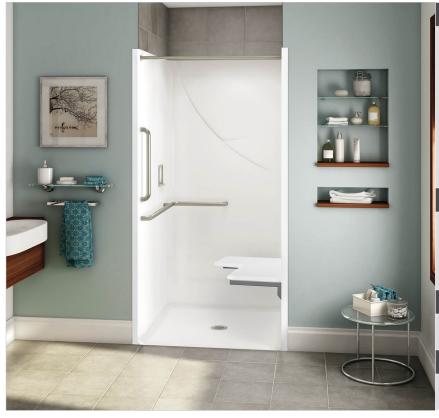

# **OPS-3636 RRF - ANSI Grab Bar and Seat Shower**

**Model number:** 

141401

**Dimensions:** 39" x 39" x 79" **Installation:** Alcove **Material:** AcrylX™

# **Standard Features:**

- 1-piece transfer shower reinforced according to FHA accessibility requirements
- One horizontal L-shaped grab bar (34 3/8" x 18"), one 18" vertical grab bar and L-shaped fold-up phenolic white seat
- Outward facing return flanges
- Center drain
- Textured bottom
- 1 1/8 in. skirt and 1/2 in. high threshold

## Product characteristics:

- One-Piece Unit
- ADA-ANSI
- Grab Bars & Seats Available