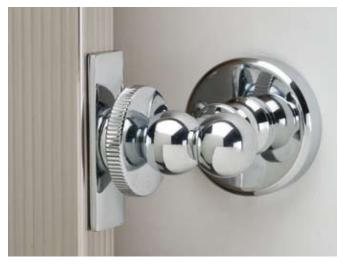

#RM 801 / Shown In: Polished Chrome (CR)

Brackets can be used with any Wood Framed Mirror

## Available in the following 3 finishes:

| Model No. | Description               | Finish          |
|-----------|---------------------------|-----------------|
| RM-801-BR | Gear Tilt Brackets (pair) | Polished Brass  |
| RM-801-CR | Gear Tilt Brackets (pair) | Polished Chrome |
| RM-801-SN | Gear Tilt Brackets (pair) | Satin Nickel    |

Note: 1. Mounting Brackets will add 4" to the overall Mirror width

Note: 2. Brackets project 3" from wall

Note: 3. Tilt Mounting Brackets are made of Solid Brass Material

Note: 4. Brackets mount to back of Wood Frame w/ 3 screws on each side