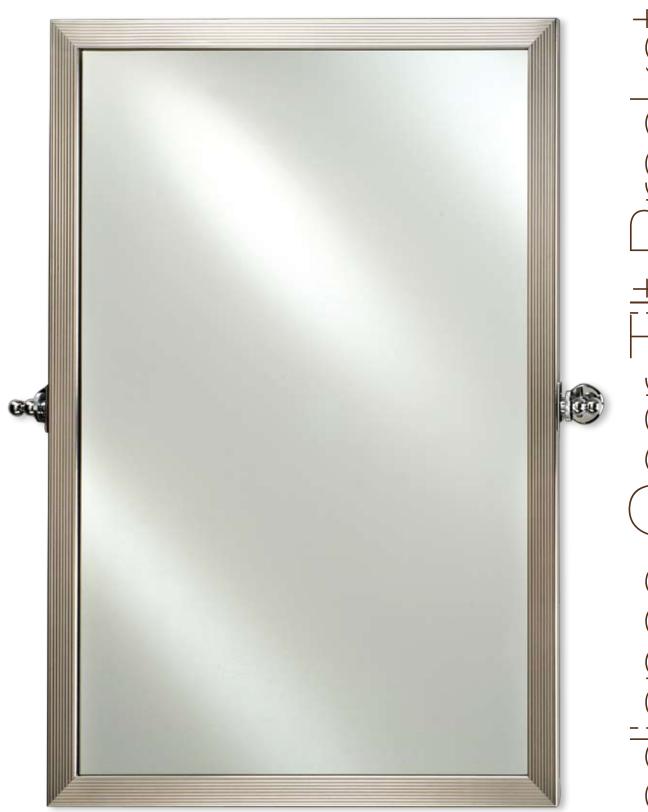

Shown In: Soho - Fluted Chrome Example Shown: #FM-20x30-#3-SOH-FC (Framed Mirror) #RM-801-CR (Gear Tilt Bracket)